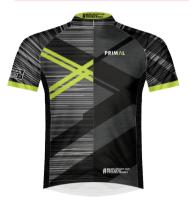

## **FAVORITE TEAM PRODUCTS:**

Gemini Tank

Prisma Short

Socks (6" cuff)

Visit primalwear.com/custom to view more products or to learn more about our custom program.