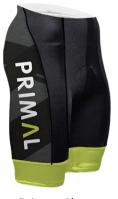

## **FAVORITE TEAM PRODUCTS:**

Gemini Tank

Prisma Short

Socks (6" cuff)

Visit primalwear.com/custom to view more products or to learn more about our custom program.